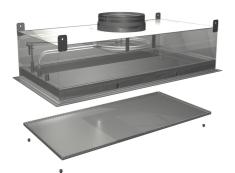

## PHARMASLIM DUCTED CEILING MODULE

## ADVANTAGES

- Includes roomside static pressure port and aerosol injection connection
- Flush-mounted face grill
- Accepts 53mm deep Camfil Megalam gel seal panel filters

• Total hood height of only 9"

- Aluminum with all-welded seams to eliminate leak paths and ensure structural rigidity
- Universal body type for installation into a T-bar or plaster ceilings.

| Application        | Pharmaceutical, biotech or healthcare facilities where clean room level air is required. |
|--------------------|------------------------------------------------------------------------------------------|
| Grille, Downstream | Stainless steel                                                                          |